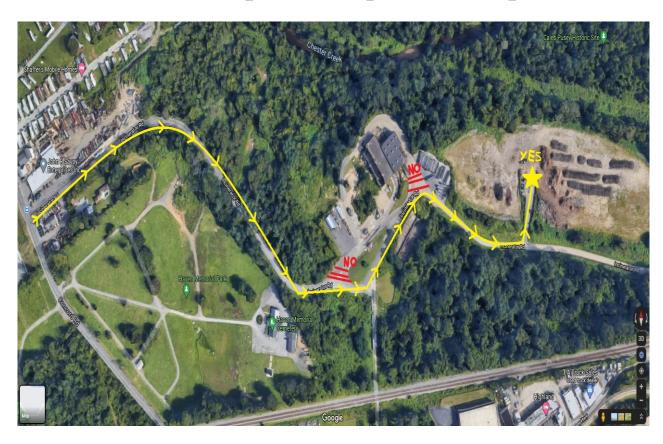

## Leaf and Yard Waste

#### **Mulch Works**

22 Mount Pleasant Road Aston, PA 19014 888-214-4628

### **Delco Mulch**

1720 State Road Upper Darby, PA 19082 (\*weather permitting)

### **Hours:**

 $\begin{array}{l} Monday-Friday: 7:00~am-4:00~pm\\ Saturday-7:00~am-2:00~pm\\ Sunday-Closed \end{array}$ 

### **Hours:**

Monday – Friday: 8:00 am - 4:00 pmSaturday:  $7:00 \text{ am} - 2:00 \text{ pm}^*$ 

# Mulch Express <a href="Drop off">Drop off</a>:

Concord Road & Incinerator Road Chester Township, PA 19013

### **Hours:**

Monday – Friday: 7:00 am - 3:00 pm

### Pick-up:

21 Crozerville Road Aston, PA 19014

## **Hours:**

Monday – Friday: 7:00 am – 5:00 pm Saturday: 7:00 am – 2:00 pm

# **Mulch Express Compost Site Map**